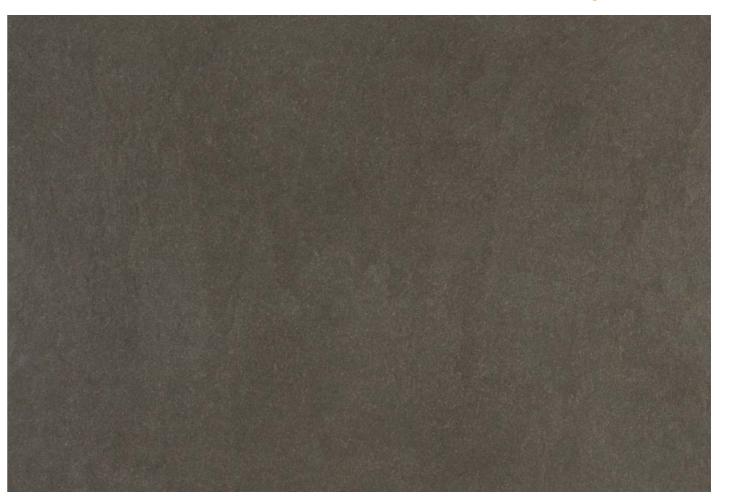

## Pietra

Pietra creates a sense of sophistication and elegance with its dark, dramatic hues. It adds a touch of class to any space, making it an ideal choice for flooring, countertops, and feature walls.

Pietra Natural

Pietra Antiqued