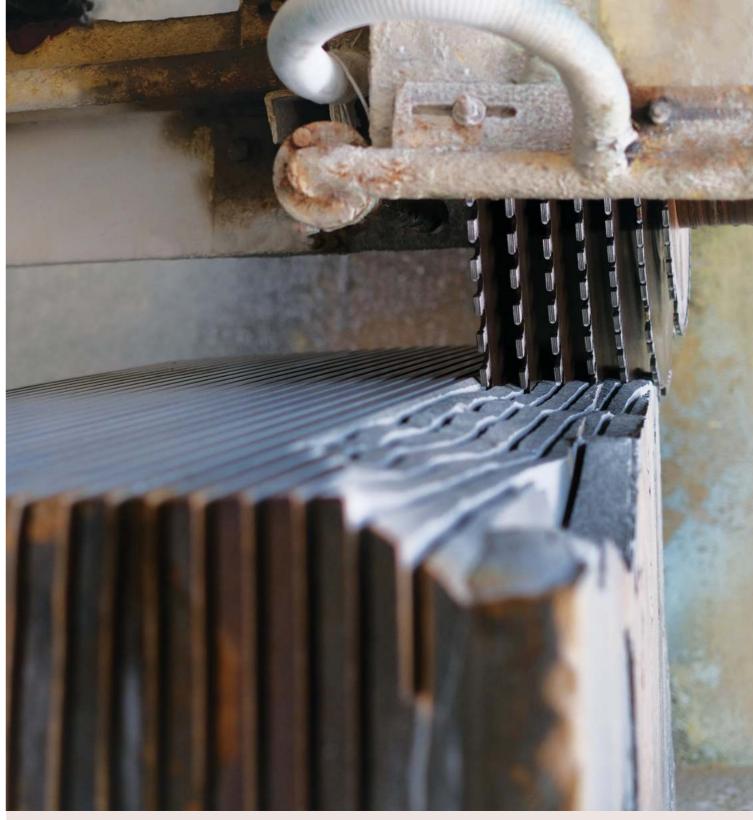

#### Cutting

At Xpereos, we prioritize precision and attention to detail in our cutting process for both hand-split and sawn natural stone products. Our primary cutting stage uses jumbo or multi blade block cutters for rough slicing, followed by secondary cutting with more precise machinery like laser guided bridge saws and CNC wires or saws for intricate designs and perfectly sized pieces.