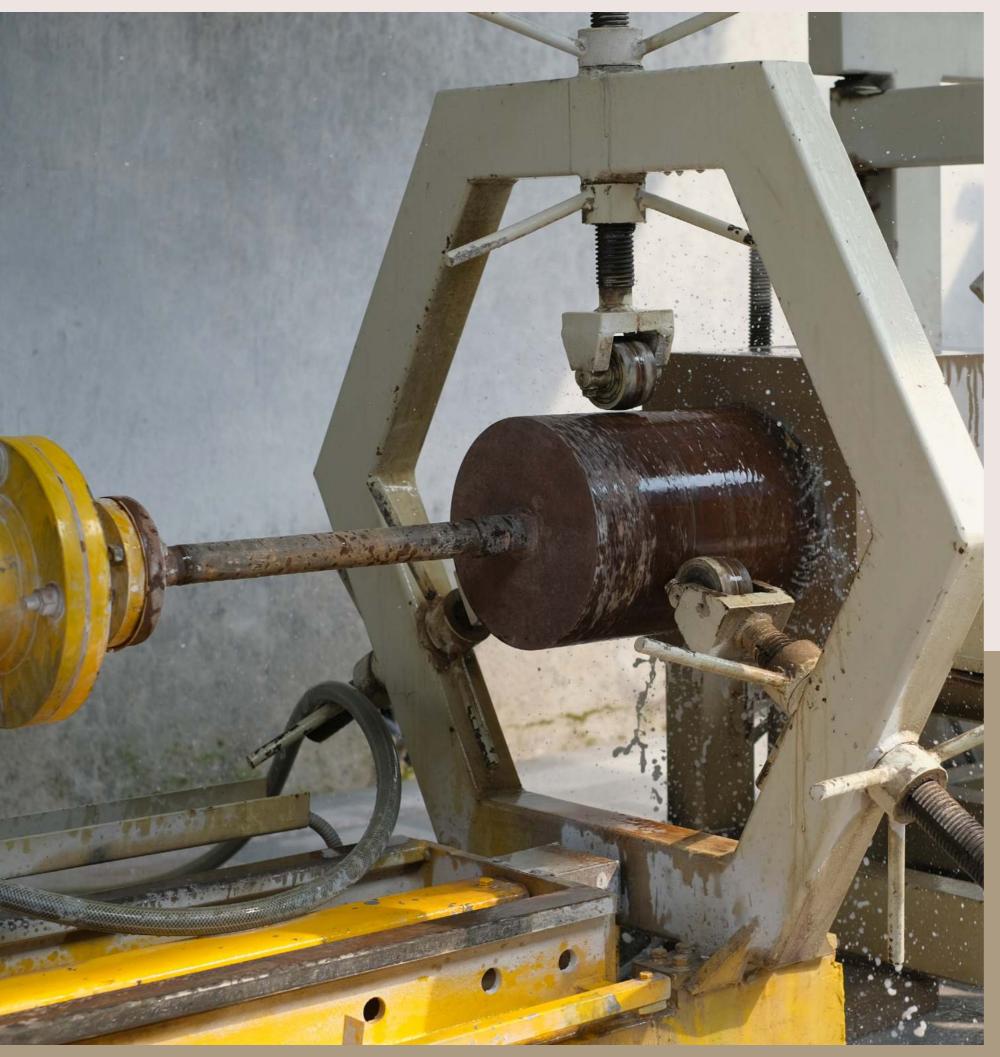

#### Cutting

At Xpereos, we prioritize precision and attention to detail in our cutting process for both hand-split and sawn natural stone products. Our primary cutting stage uses jumbo or multi blade block cutters for rough slicing, followed by secondary cutting with more precise machinery like laser guided bridge saws and CNC wires or saws for intricate designs and perfectly sized pieces.