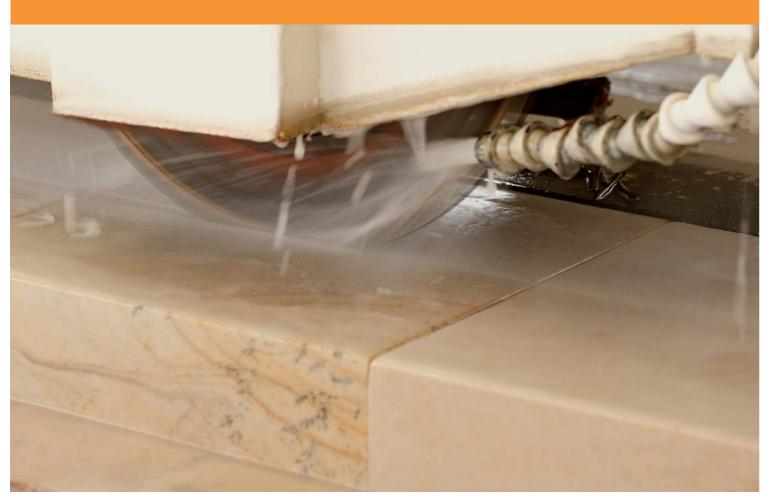

#### Cutting

At Xpereos, we prioritize precision and attention to detail in our cutting process for both hand-split and sawn natural stone products. Our primary cutting stage uses jumbo or multi blade block cutters for rough slicing, followed by secondary cutting with more precise machinery like laser guided bridge saws and CNC wires or saws for intricate designs and perfectly sized pieces.