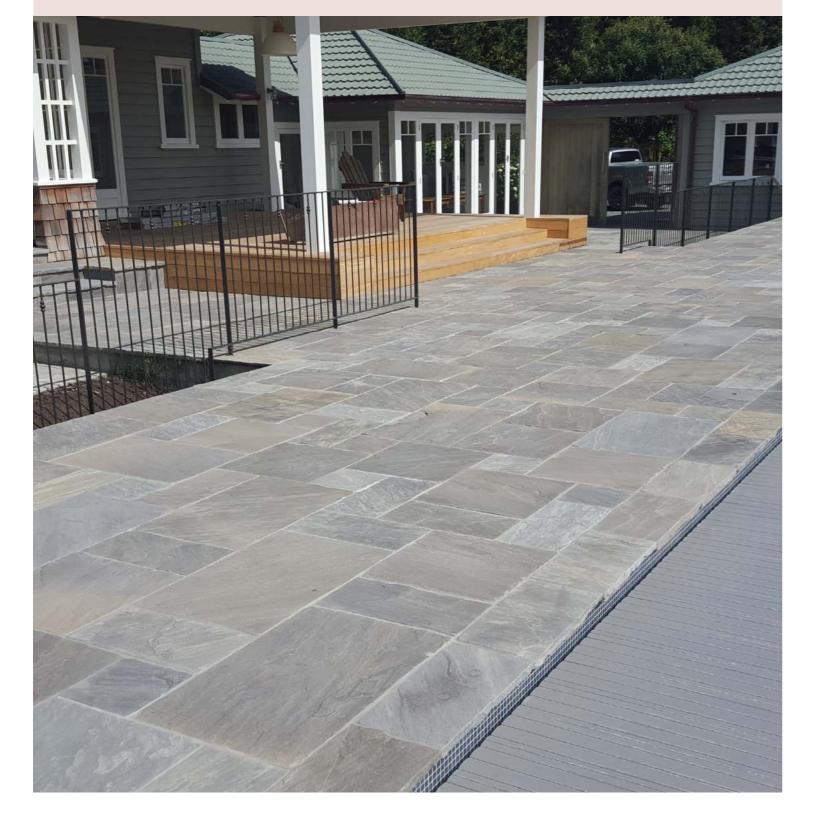

# Usage of Quartzite

Quartzite's resilience and durability make it the perfect choice for hard landscaping projects such as driveways, patios, and garden paths.

Its natural beauty and strength also lend itself to unique architectural designs, such as cladding facades and walls, staircases, swimming pool edges, garden furniture, and ornamental carvings. This versatile stone is the ultimate choice for adding both function and aesthetic appeal to your outdoor spaces.

## **Driveways & Pathways**

# Usage of Limestone

The natural hues and textures of limestone make it a perfect fit for creating enchanting living spaces. Driveways, patios, and walkways, all come alive with the timeless elegance of limestone paving. It is an incredibly durable stone and able to withstand heavy foot traffic.