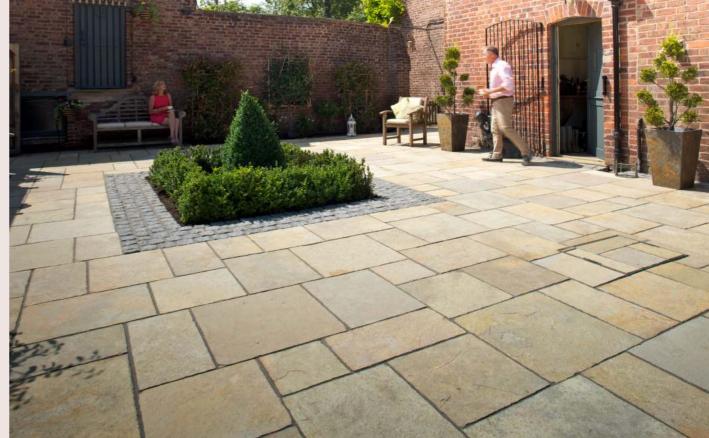

# Limestone

Limestone is a natural stone that evokes warmth and elegance, making it a popular choice for both residential and commercial projects. It's soft, neutral hues and subtle variations in colour and texture make it versatile and timeless. Formed over millions of years from the accumulation of shells, coral and other marine life, limestone is known for its durability and resistance to weathering.

# Usage of Limestone

The natural hues and textures of limestone make it a perfect fit for creating enchanting living spaces. Driveways, patios, and walkways, all come alive with the timeless elegance of limestone paving. It is an incredibly durable stone and able to withstand heavy foot traffic.