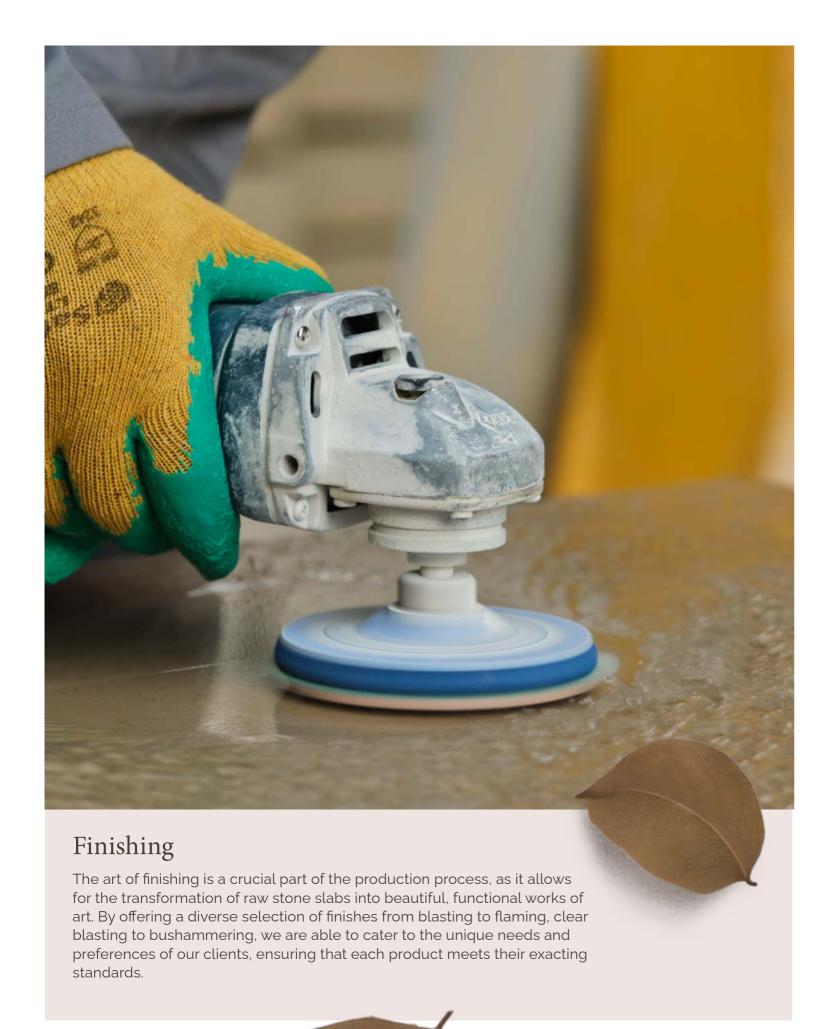

The unique finishes on natural stone like honed, polished, bush hammered or flamed can add different texture and reflectivity to the stone surface. Each colour and finish can be used to create a specific aesthetic and can be incorporated into various design styles.