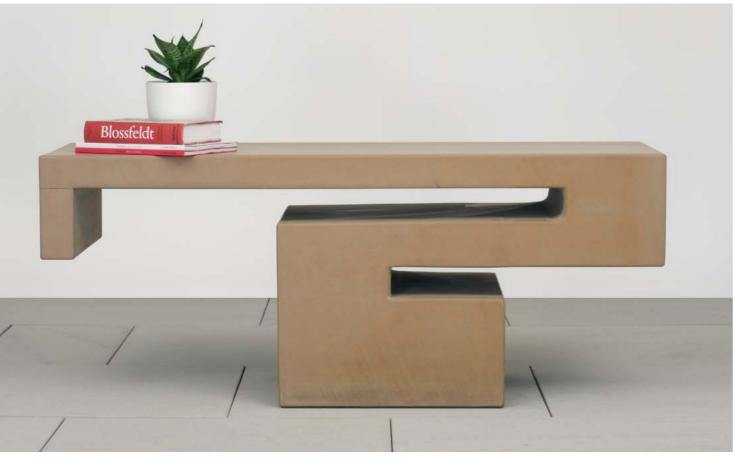

## Natural Stone for Bespoke Features

We are master artisans in the realm of natural stone, expertly shaping and sculpting each piece to perfection. Whether it be outdoor furniture, spheres, striking water features, fireplaces, window sills or any other bespoke creation, our team of experts has the skill and expertise to bring your vision to fruition. Natural stone, with its rich colors, textures, and patterns, is the perfect medium for exquisite designs and unique architectural features.

#### Colours & Finishes

Natural stone comes in a wide variety of colours, each with its own unique characteristics and finishes. The varying shades of grey and black found in granite, for example, can lend a sleek and modern look to stone furniture, while the warm tones of beige and cream found in sandstone can create a more classic and elegant feel.

The unique finishes on natural stone like honed, polished, bush hammered or flamed can add different texture and reflectivity to the stone surface. Each colour and finish can be used to create a specific aesthetic and can be incorporated into various design styles.