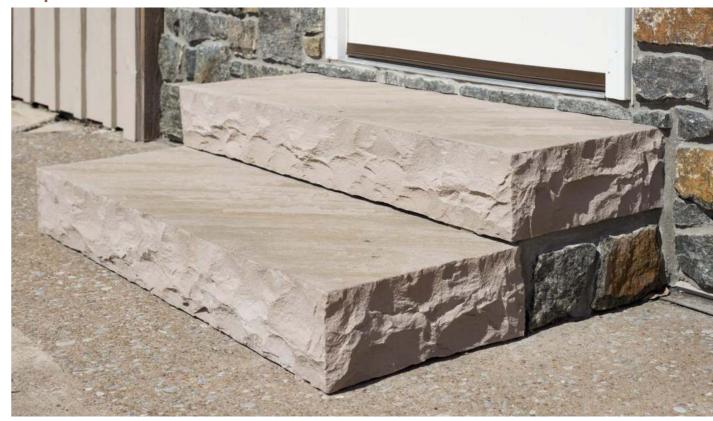

ns of quartz, cemented together with silica and other minerals.



High **density** 



Resistant to harsh weathering



Unique **texture** 



High compressive strength



Low porosity

Bring classic grace and style to living spaces



# Usage of Quartzite

Quartzite's resilience and durability make it the perfect choice for hard landscaping projects such as driveways, patios, and garden paths.

Its natural beauty and strength also lend itself to unique architectural designs, such as cladding facades and walls, staircases, swimming pool edges, garden furniture, and ornamental carvings. This versatile stone is the ultimate choice for adding both function and aesthetic appeal to your outdoor spaces.









## **Driveways & Pathways**







# Walling, Coping & Cladding



Steps & Risers



**Swimming Pools** 







## Colours of Quartzite

Quartzite is a natural stone that is treasured for its captivating array of hues and shades. The subtle hues of grey, the warm tones of brown, the striking contrasts of black and the fiery reds, all come together to create a palette that is both diverse and captivating. Each shade of quartzite has its own unique character, lending itself to a variety of design possibilities.

#### Celestia

Celestia boasts a timeless and sophisticated look with its neutral shades. The variations in this natural stone can range from light and airy greys to dark and moody shades, making it a versatile option for any design project.





Celestia Polished



Celestia Natural



Celestia Antiqued



Celestia Blasted



Celestia Flamed

#### Zeus

Zeus exude