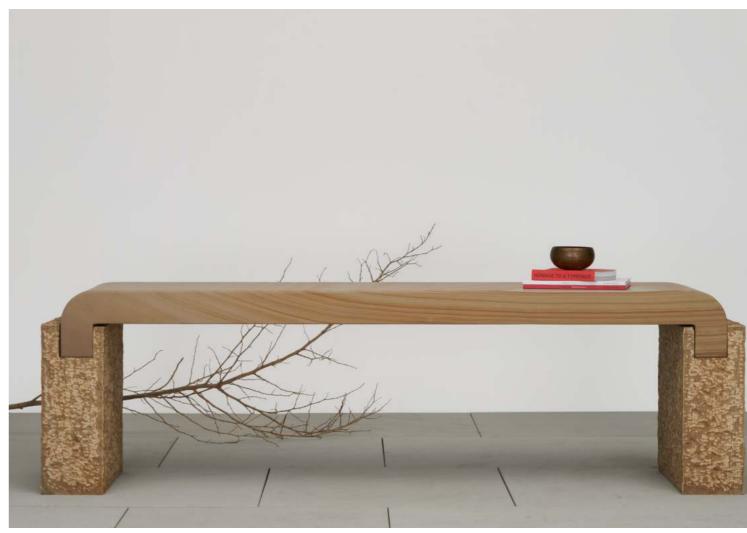

on natural stone like honed, polished, bush hammered or flamed can add different texture and reflectivity to the stone surface. Each colour and finish can be used to create a specific aesthetic and can be incorporated into various design styles.



# Creating Distinctive Public Spaces

Creating bespoke public spaces with natural stone is an artful endeavor that requires a keen understanding of design and a mastery of the material.

Using natural stone, we can create radial steps with inlays, tactile paving, and numerous custom cut sizes based on project specifications. These elements come together to create a cohesive and functional space that is both beautiful and functional. We can also create stone furniture that is both durable and visually striking.

80 81 -







Naturalist Bench









**Wave Bench** 

Sun Lounger





Wall Screen



# Our Technical Expertise





# State-of-the-Art Equipment

- Jumbo block cutters for extremely large stone pavings
- Efficiency in cutting slabs with multi-block cutters
- Slicing of thick objects with mono-block cutters
- A range of premium finishing machines including
   flaming, water blasting, line polishing, antiquing
   and shot blasting
- Bridge saw machine for precise cutting of large slabs
- Premium CNC cell with Italian machines for crafting unique and intricate designs in natural stone

# **Expansive Capacity**

Xpereos is capable of producing an impressive 250,000 square meters of sawn paving and an astounding 3 million square meters of calibrated natural riven products. Our state-of-the-art machinery and expertly train