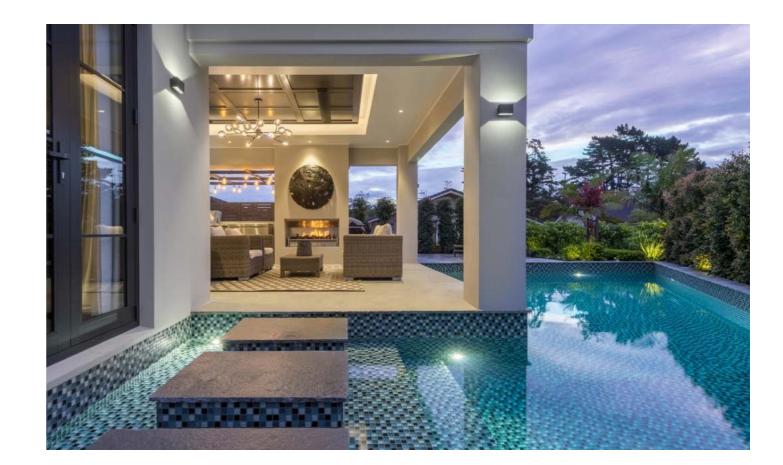

#### Versatile

From driveways and paving to walling and coping, flooring and swimming pools, natural stone can be used to create beautiful and functional spaces. Its versatility also extends to special features such as signature walls and fireplaces, where it can add a touch of elegance and luxury.

# Walling, Coping & Cladding

Steps & Risers

**Swimming Pools** 

**Driveways & Pathways** 

Walling, Coping & Cladding

**Swimming Pools** 

**Steps & Risers** 