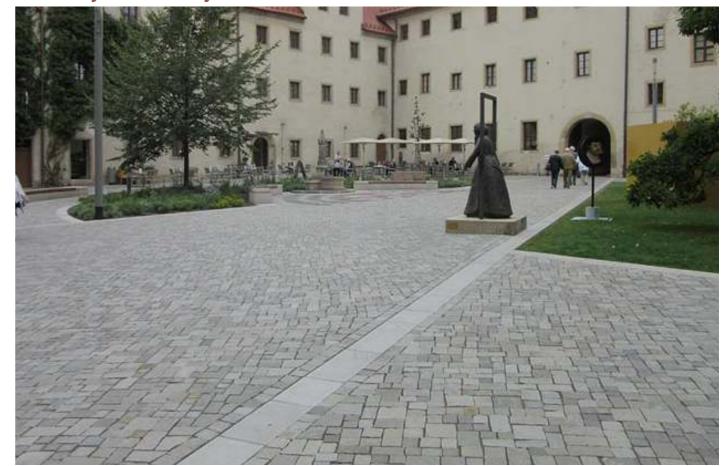

# Creating Distinctive Public Spaces

Creating bespoke public spaces with natural stone is an artful endeavor that requires a keen understanding of design and a mastery of the material.

Using natural stone, we can create radial steps with inlays, tactile paving, and numerous custom cut sizes based on project specifications. These elements come together to create a cohesive and functional space that is both beautiful and functional. We can also create stone furniture that is both durable and visually striking.