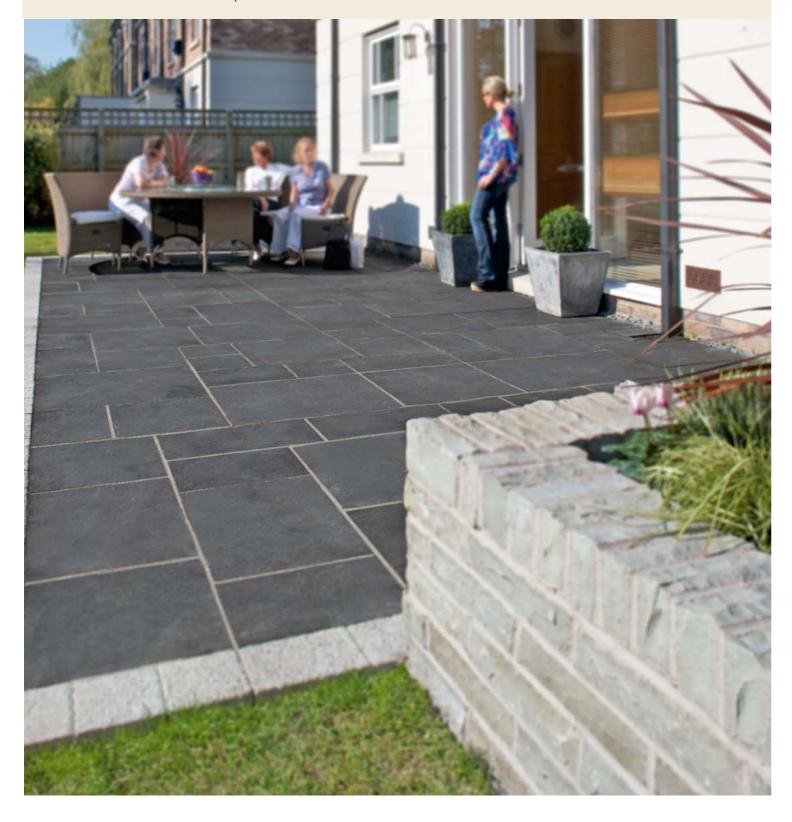

# Usage of Quartzite

Quartzite's resilience and durability make it the perfect choice for hard landscaping projects such as driveways, patios, and garden paths.

Its natural beauty and strength also lend itself to unique architectural designs, such as cladding facades and walls, staircases, swimming pool edges, garden furniture, and ornamental carvings. This versatile stone is the ultimate choice for adding both function and aesthetic appeal to your outdoor spaces.

## **Driveways & Pathways**

# Walling, Coping & Cladding

Steps & Risers

**Swimming Pools** 