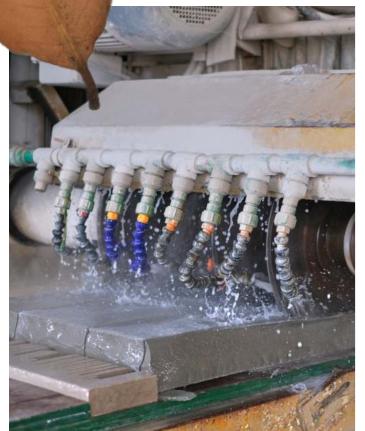

#### Cutting

At Xpereos, we prioritize precision and attention to detail in our cutting process for both hand-split and sawn natural stone products. Our primary cutting stage uses jumbo or multi blade block cutters for rough slicing, followed by secondary cutting with more precise machinery like laser guided bridge saws and CNC wires or saws for intricate designs and perfectly sized pieces.