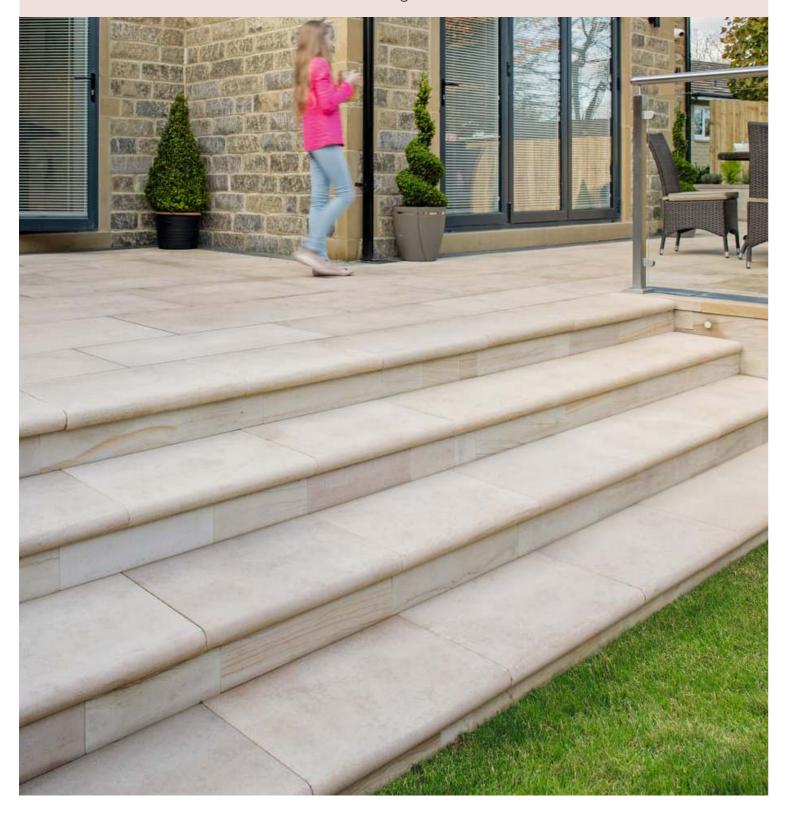

# Steps & Risers

## Colours of Limestone

Indian limestone is a natural wonder, displaying a breathtaking kaleidoscope of colours. The warm golden hues of yellow limestone, a range of elegant greys and a rich black limestone infuse spaces with a captivating depth and allure.