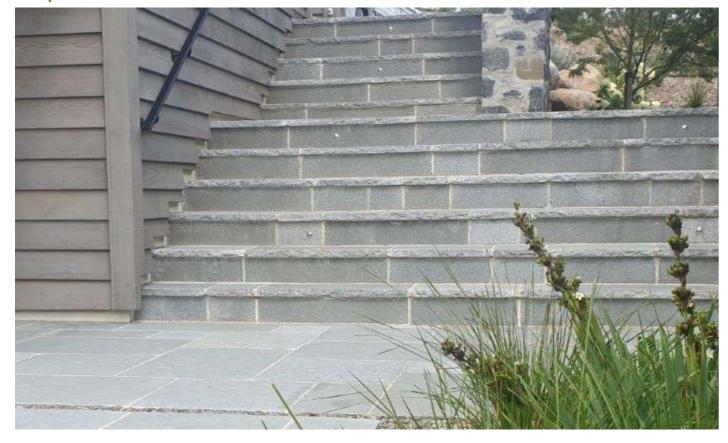

# Steps & Risers

# Granite

Significantly hard and durable, granite is an igneous rock formed by the solidification of magma deep below the earth's surface. Its unique composition of coarse-grained quartz and feldspars not only adds to its strength and durability, but also gives it a stunning range of colors. Its ability to withstand various weather conditions makes it a perfect choice for both indoor and outdoor construction projects. Granite tiles and slabs are often used as countertops, flooring and stair treads, providing an elegant and timeless touch to any space.