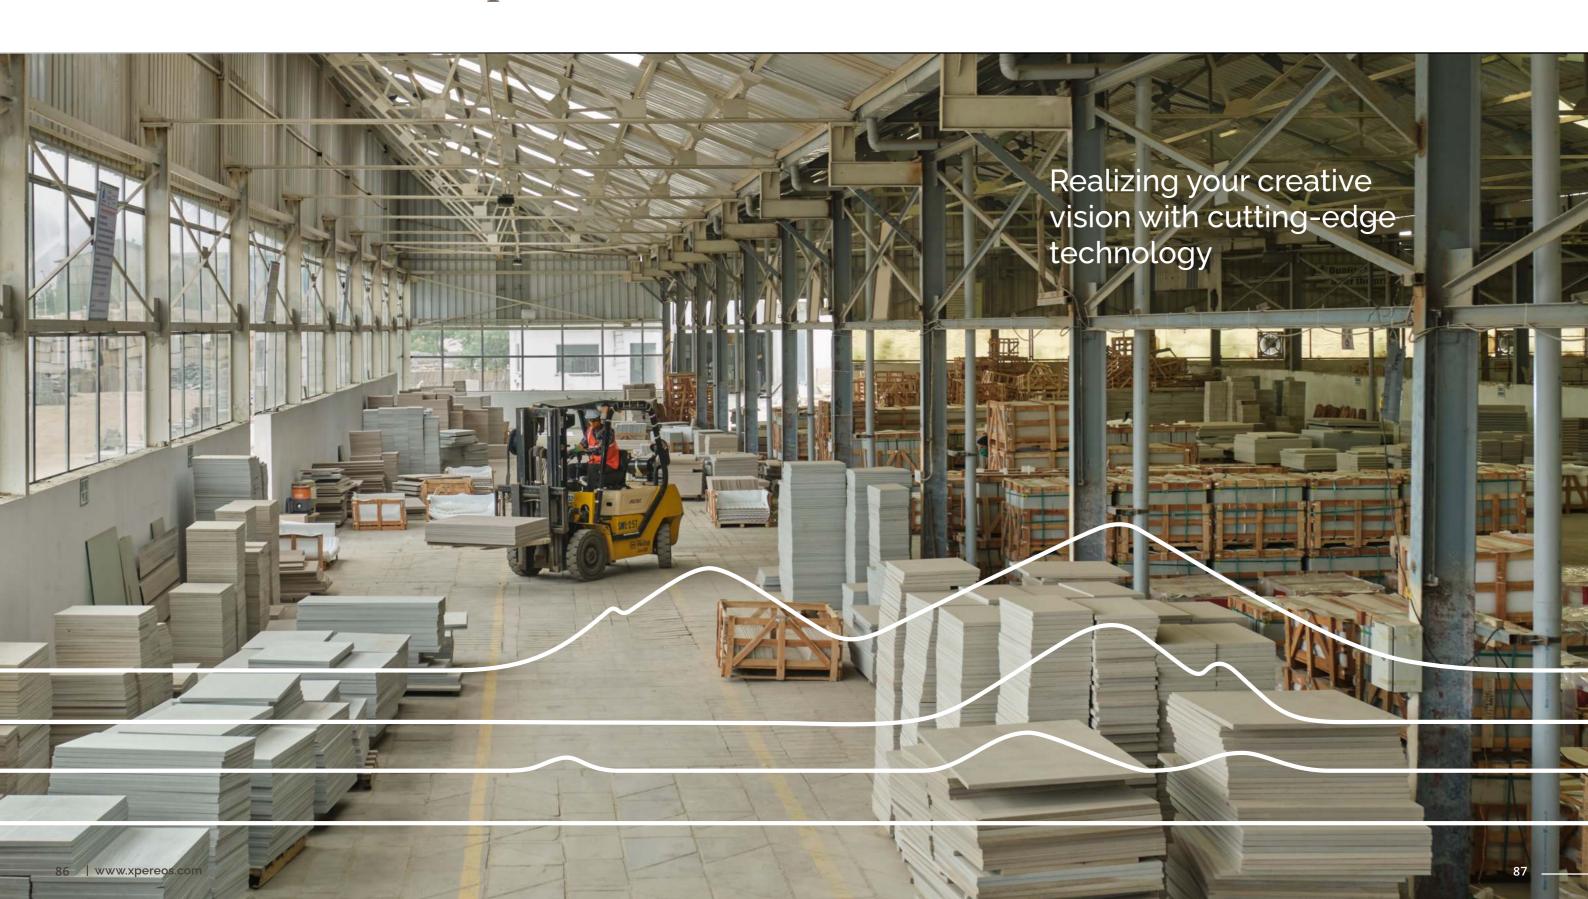

# **Expansive Capacity**

Xpereos is capable of producing an impressive 250,000 square meters of sawn paving and an astounding 3 million square meters of calibrated natural riven products. Our state-of-the-art machinery and expertly trained operators allow us to handle large-scale projects with ease, ensuring that every detail is executed to perfection. We take pride in our ability to meet the demands of even the most ambitious projects, and our capacity is a testament to our commitment to excellence in every aspect of our operations

## Our Contribution to Creating Grand Architectural Addresses is Not Limited to Supplying Stones.

We are dedicated to bringing your architectural vision to life by expertly assessing the feasibility of a project and collaborating closely with you to identify and execute the most effective solutions.