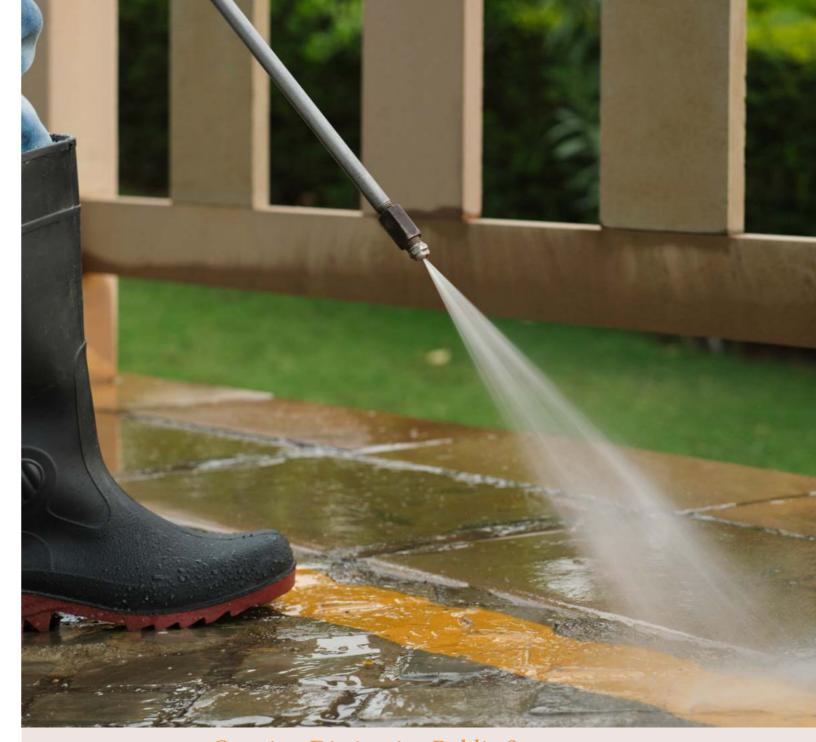

#### Versatile

From driveways and paving to walling and coping, flooring and swimming pools, natural stone can be used to create beautiful and functional spaces. Its versatility also extends to special features such as signature walls and fireplaces, where it can add a touch of elegance and luxury.

# Usage of Quartzite

Quartzite's resilience and durability make it the perfect choice for hard landscaping projects such as driveways, patios, and garden paths.

Its natural beauty and strength also lend itself to unique architectural designs, such as cladding facades and walls, staircases, swimming pool edges, garden furniture, and ornamental carvings. This versatile stone is the ultimate choice for adding both function and aesthetic appeal to your outdoor spaces.

# Usage of Limestone

The natural hues and textures of limestone make it a perfect fit for creating enchanting living spaces. Driveways, patios, and walkways, all come alive with the timeless elegance of limestone paving. It is an incredibly durable stone and able to withstand heavy foot traffic.