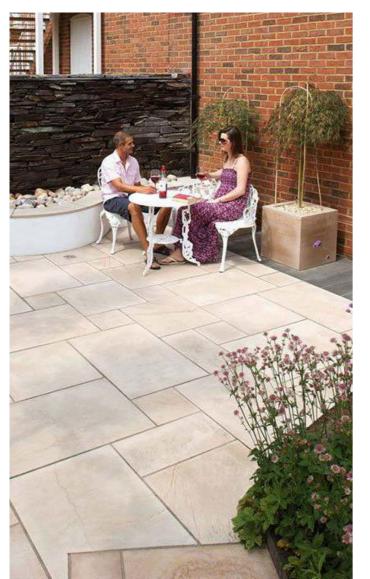

# Usage of Quartzite

Quartzite's resilience and durability make it the perfect choice for hard landscaping projects such as driveways, patios, and garden paths.

Its natural beauty and strength also lend itself to unique architectural designs, such as cladding facades and walls, staircases, swimming pool edges, garden furniture, and ornamental carvings. This versatile stone is the ultimate choice for adding both function and aesthetic appeal to your outdoor spaces.

## **Driveways & Pathways**