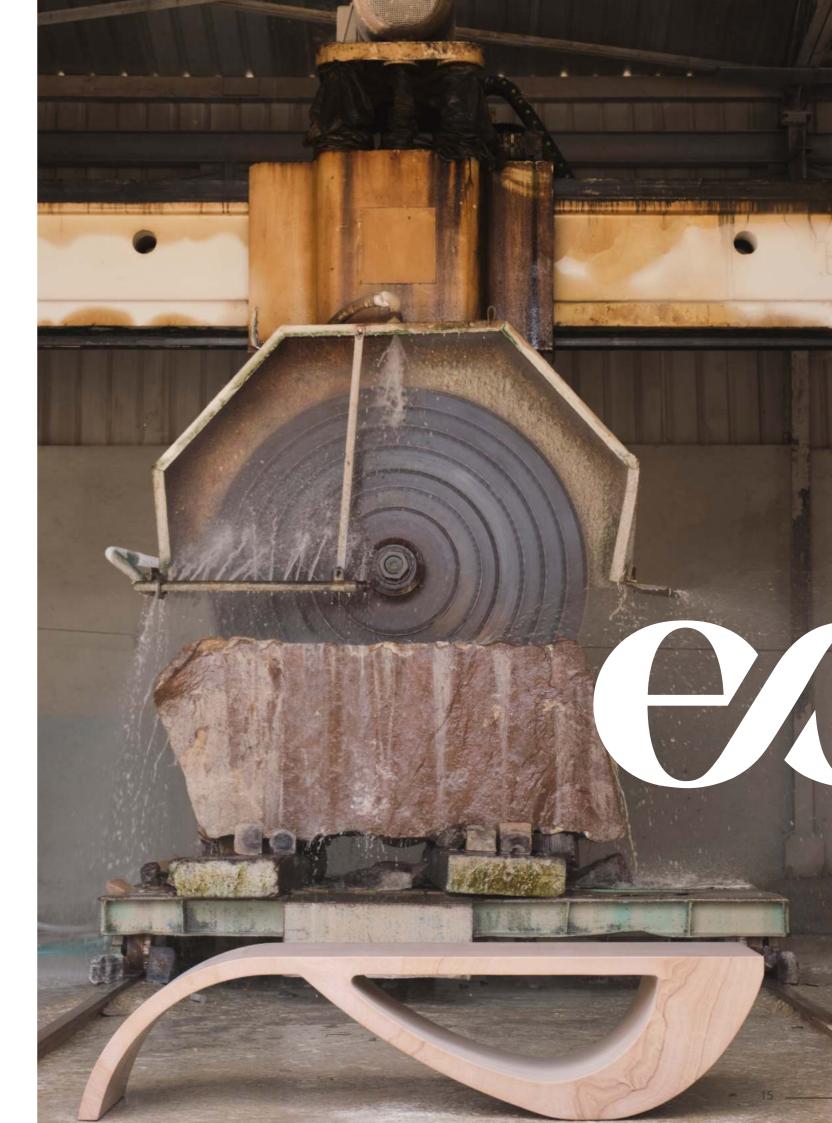

# State-of-the-Art Equipment

- Jumbo block cutters for extremely large stone pavings
- Efficiency in cutting slabs with multi-block cutters
- Slicing of thick objects with mono-block cutters
- A range of premium finishing machines including
   flaming, water blasting, line polishing, antiquing
   and shot blasting
- Bridge saw machine for precise cutting of large slabs
- Premium CNC cell with Italian machines for crafting unique and intricate designs in natural stone

#### Cutting

At Xpereos, we prioritize precision and attention to detail in our cutting process for both hand-split and sawn natural stone products. Our primary cutting stage uses jumbo or multi blade block cutters for rough slicing, followed by secondary cutting with more precise machinery like laser guided bridge saws and CNC wires or saws for intricate designs and perfectly sized pieces.