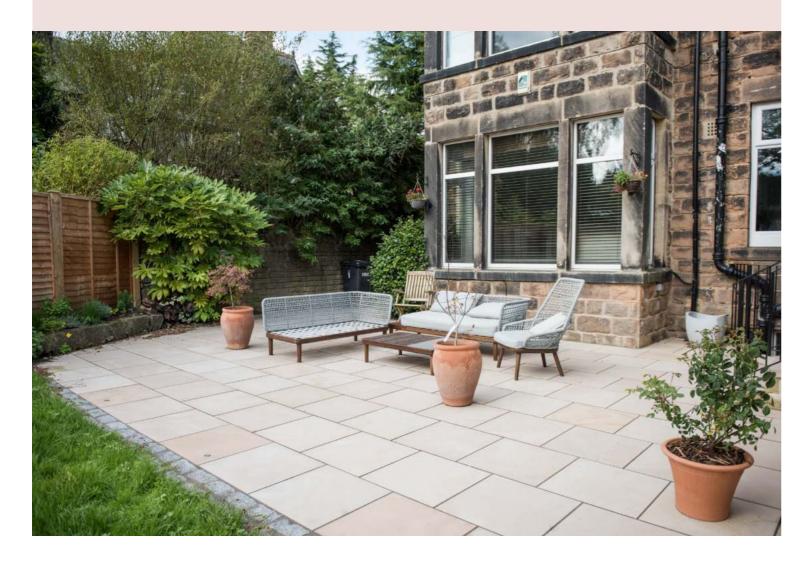

# Usage of Quartzite

Quartzite's resilience and durability make it the perfect choice for hard landscaping projects such as driveways, patios, and garden paths.

Its natural beauty and strength also lend itself to unique architectural designs, such as cladding facades and walls, staircases, swimming pool edges, garden furniture, and ornamental carvings. This versatile stone is the ultimate choice for adding both function and aesthetic appeal to your outdoor spaces.

## **Driveways & Pathways**