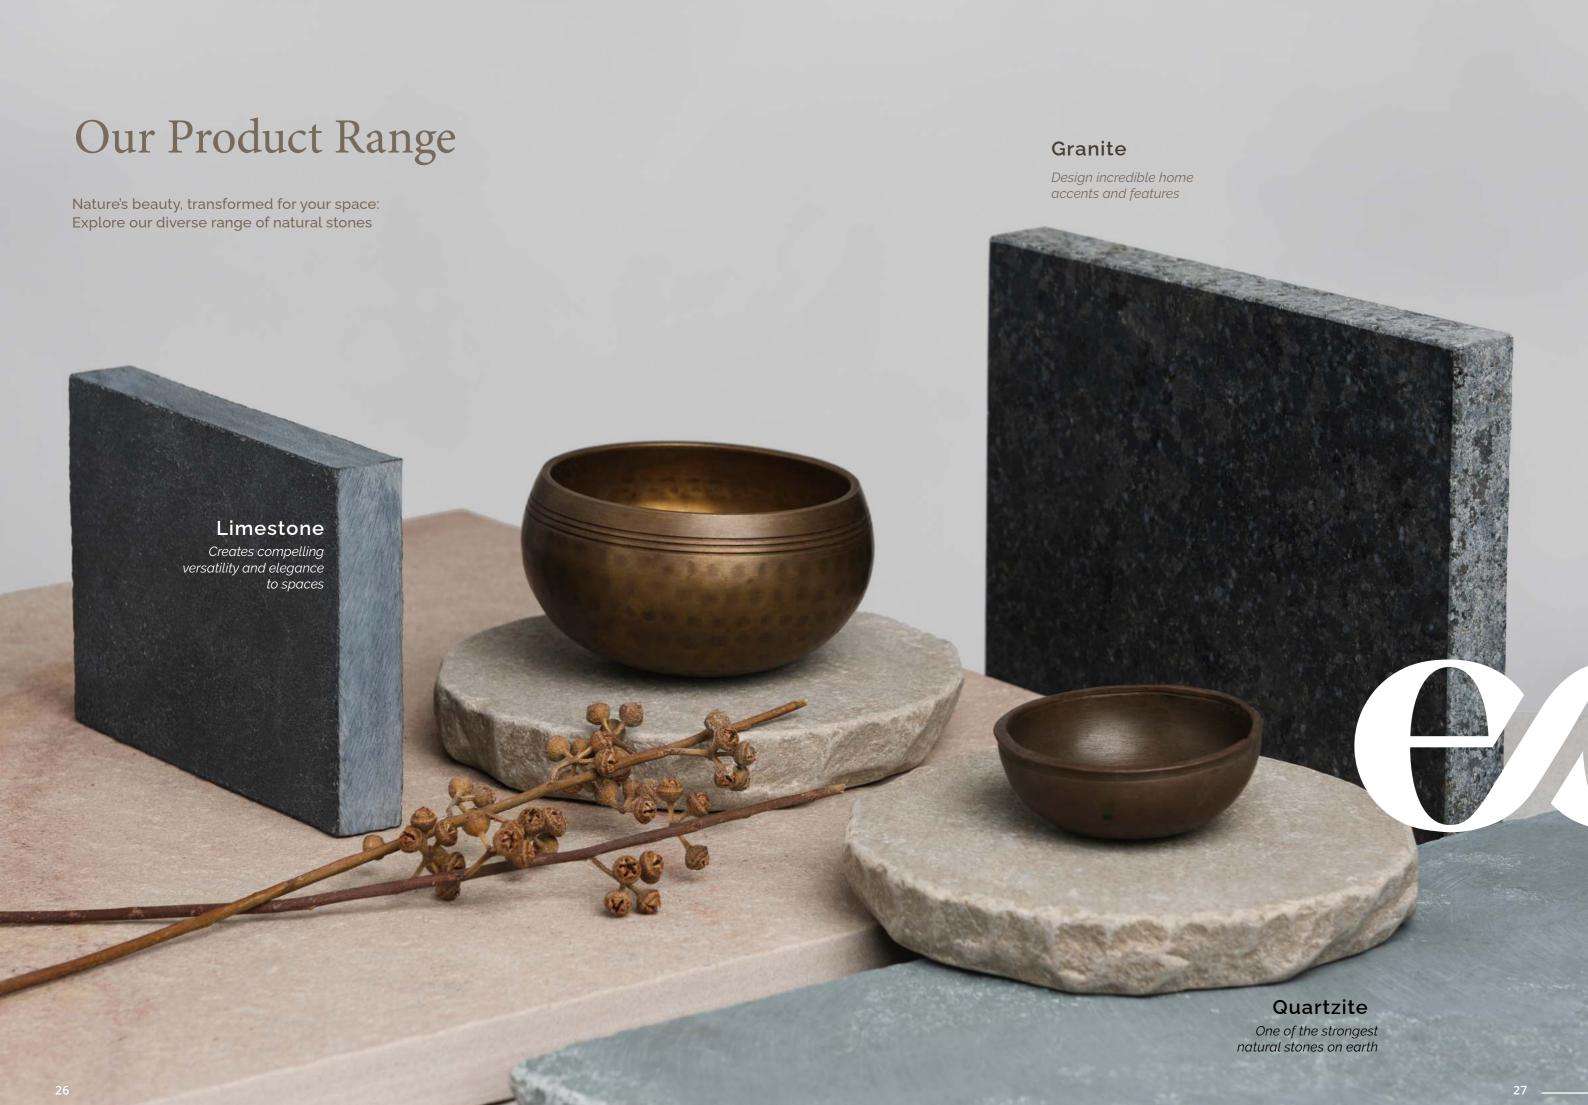

# Quartzite

A natural stone with unique characteristics and unparalleled beauty, is the perfect choice for those seeking to add a touch of luxury to their living spaces. Its durable properties and resistance to wear and tear make it a practical choice for flooring, walling, countertops, or even for creating bespoke features. With its ability to withstand extreme temperatures and weather conditions, quartzite is also a great option for outdoor spaces.

# Limestone

Limestone is a natural stone that evokes warmth and elegance, making it a popular choice for both residential and commercial projects. It's soft, neutral hues and subtle variations in colour and texture make it versatile and timeless. Formed over millions of years from the accumulation of shells, coral and other marine life, limestone is known for its durability and resistance to weathering.

# Granite

Significantly hard and durable, granite is an igneous rock formed by the solidification of magma deep below the earth's surface. Its unique composition of coarse-grained quartz and feldspars not only adds to its strength and durability, but also gives it a stunning range of colors. Its ability to withstand various weather conditions makes it a perfect choice for both indoor and outdoor construction projects. Granite tiles and slabs are often used as countertops, flooring and stair treads, providing an elegant and timeless touch to any space.