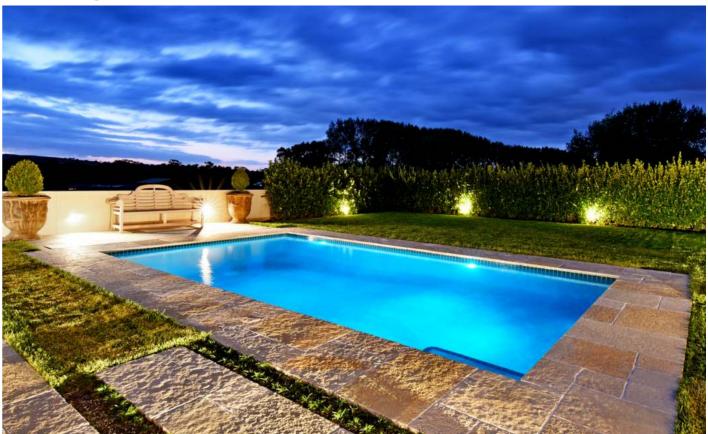

#### Versatile

From driveways and paving to walling and coping, flooring and swimming pools, natural stone can be used to create beautiful and functional spaces. Its versatility also extends to special features such as signature walls and fireplaces, where it can add a touch of elegance and luxury.

# Usage of Quartzite

Quartzite's resilience and durability make it the perfect choice for hard landscaping projects such as driveways, patios, and garden paths.

Its natural beauty and strength also lend itself to unique architectural designs, such as cladding facades and walls, staircases, swimming pool edges, garden furniture, and ornamental carvings. This versatile stone is the ultimate choice for adding both function and aesthetic appeal to your outdoor spaces.

# Walling, Coping & Cladding

Steps & Risers

**Swimming Pools** 