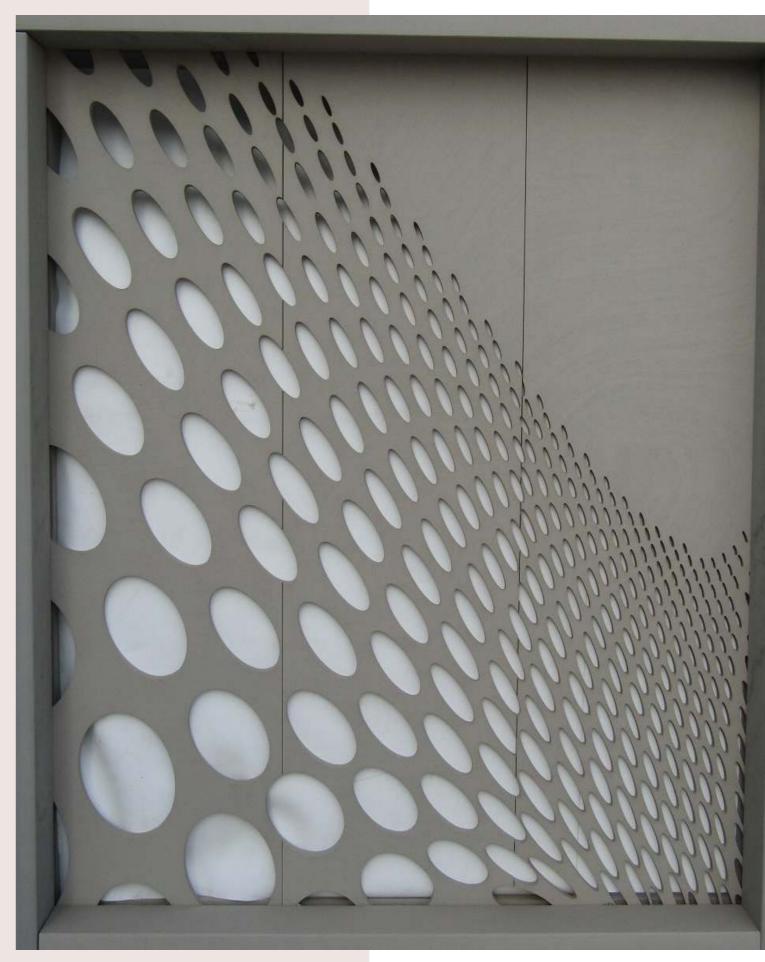

bush hammered or flamed can add different texture and reflectivity to the stone surface. Each colour and finish can be used to create a specific aesthetic and can be incorporated into various design styles.



# Creating Distinctive Public Spaces

Creating bespoke public spaces with natural stone is an artful endeavor that requires a keen understanding of design and a mastery of the material.

Using natural stone, we can create radial steps with inlays, tactile paving, and numerous custom cut sizes based on project specifications. These elements come together to create a cohesive and functional space that is both beautiful and functional. We can also create stone furniture that is both durable and visually striking.

80 81 -







Naturalist Bench









**Wave Bench** 

Sun Lounger





Wall Screen



# Our Technical Expertise





# State-of-the-Art Equipment

- Jumbo block cutters for extremely large stone pavings
- Efficiency in cutting slabs with multi-block cutters
- Slicing of thick objects with mono-block cutters
- A range of premium finishing machines including
   flaming, water blasting, line polishing, antiquing
   and shot blasting
- Bridge saw machine for precise cutting of large slabs
- Premium CNC cell with Italian machines for crafting unique and intricate designs in natural stone

# **Expansive Capacity**

Xpereos is capable of producing an impressive 250,000 square meters of sawn paving and an astounding 3 million square meters of calibrated natural riven products. Our state-of-the-art machinery and expertly trained operators allow us to handle large-sc