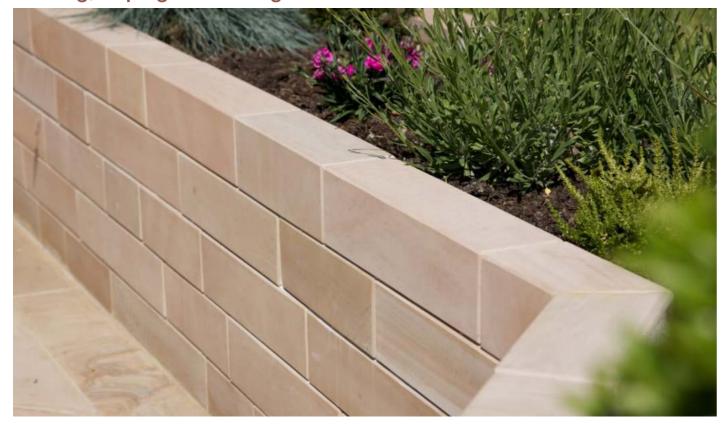

of sand-sized grains of quartz, cemented together with silica and other minerals.



High **density** 



Resistant to harsh weathering



Unique **texture** 



High compressive strength



Low porosity

Bring classic grace and style to living spaces



# Usage of Quartzite

Quartzite's resilience and durability make it the perfect choice for hard landscaping projects such as driveways, patios, and garden paths.

Its natural beauty and strength also lend itself to unique architectural designs, such as cladding facades and walls, staircases, swimming pool edges, garden furniture, and ornamental carvings. This versatile stone is the ultimate choice for adding both function and aesthetic appeal to your outdoor spaces.









## **Driveways & Pathways**







# Walling, Coping & Cladding



Steps & Risers



**Swimming Pools** 







## Colours of Quartzite

Quartzite is a natural stone that is treasured for its captivating array of hues and shades. The subtle hues of grey, the warm tones of brown, the striking contrasts of black and the fiery reds, all come together to create a palette that is both diverse and captivating. Each shade of quartzite has its own unique character, lending itself to a variety of design possibilities.

#### Celestia

Celestia boasts a timeless and sophisticated look with its neutral shades. The variations in this natural stone can range from light and airy greys to dark and moody shades, making it a versatile option for any design project.





Celestia Polished



Celestia Natural



Celestia Antiqued



Celestia Blasted



Celestia Flamed

###