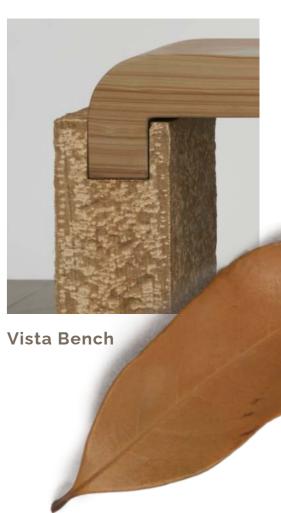

natural stone like honed, polished, bush hammered or flamed can add different texture and reflectivity to the stone surface. Each colour and finish can be used to create a specific aesthetic and can be incorporated into various design styles.



# Creating Distinctive Public Spaces

Creating bespoke public spaces with natural stone is an artful endeavor that requires a keen understanding of design and a mastery of the material.

Using natural stone, we can create radial steps with inlays, tactile paving, and numerous custom cut sizes based on project specifications. These elements come together to create a cohesive and functional space that is both beautiful and functional. We can also create stone furniture that is both durable and visually striking.

80 81 -







Naturalist Bench









**Wave Bench** 

Sun Lounger





Wall Screen



# Our Technical Expertise





# State-of-the-Art Equipment

- Jumbo block cutters for extremely large stone pavings
- Efficiency in cutting slabs with multi-block cutters
- Slicing of thick objects with mono-block cutters
- A range of premium finishing machines including
   flaming, water blasting, line polishing, antiquing
   and shot blasting
- Bridge saw machine for precise cutting of large slabs
- Premium CNC cell with Italian machines for crafting unique and intricate designs in natural stone

# **Expansive Capacity**

Xpereos is capable of producing an impressive 250,000 square meters of sawn paving and an astounding 3 million square meters of calibrated natural riven products. Our state-of-the-art machinery and expertly trained o