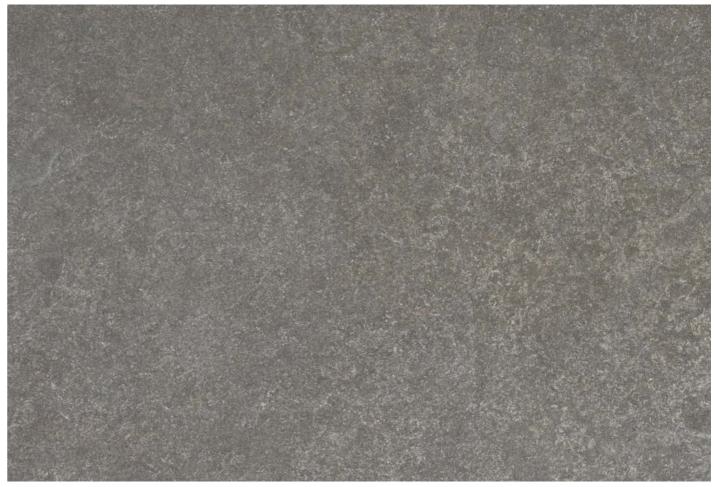

# Limestone

Limestone is a natural stone that evokes warmth and elegance, making it a popular choice for both residential and commercial projects. It's soft, neutral hues and subtle variations in colour and texture make it versatile and timeless. Formed over millions of years from the accumulation of shells, coral and other marine life, limestone is known for its durability and resistance to weathering.

#### **Features**

A sedimentary rock composed primarily of calcium carbonate, often in the form of the minerals calcite or aragonite.

High **density** 

Resistant to harsh weathering

High compressive strength