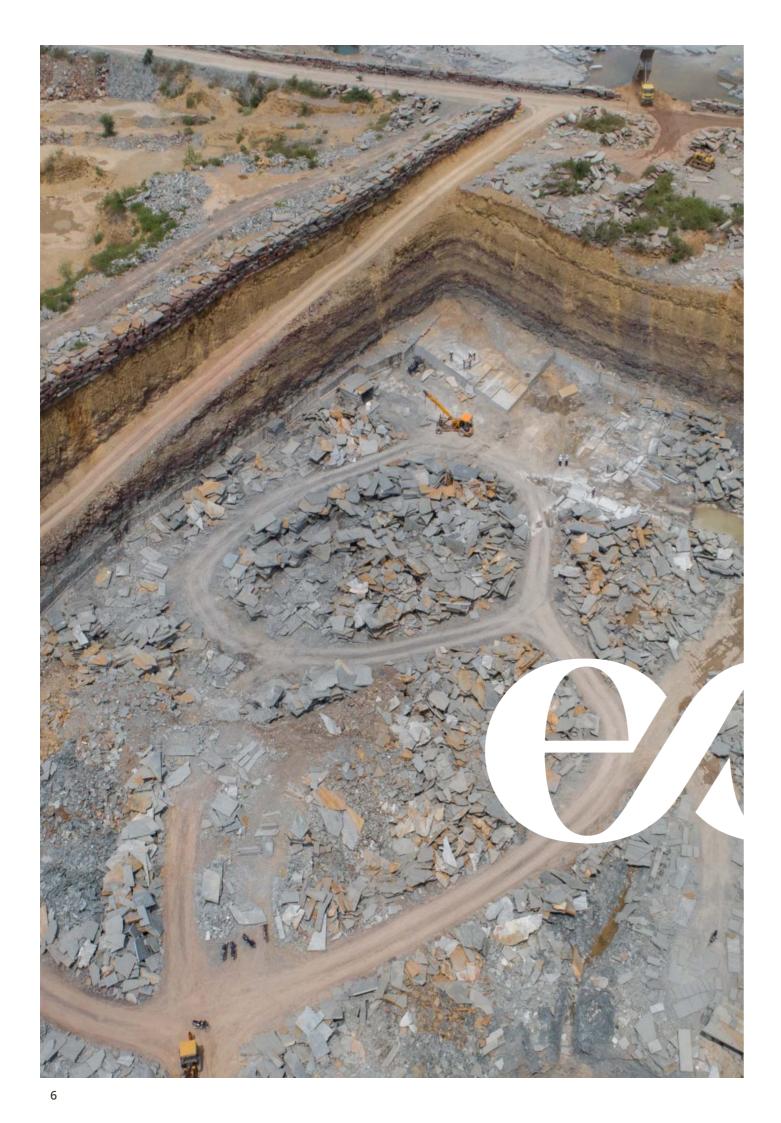

#### **Perennial Availability**

With access to over **250 quarries in North and South India**, you can be sure of year-round availability. **Our spacious stockyards and expansive shop floor capacity, allows for perennial availability of our stones, even for large orders.** Our 4 state-of-the-art factories are located close to the quarries for seamless processing.

### **Quality Checks**

At Xpereos, quality is of the utmost importance, and we take great care to ensure that every slab of natural stone we produce meets the highest standards. Our process begins at the quarry, where we carefully inspect each stone block based on project specifications. Our experienced team has a keen eye for identifying the most appropriate blocks, and we use sophisticated mining techniques to extract the stone. Once the stone has been extracted, we employ precise cutting methods to ensure that each slab meets the project's specifications. At every step of the process, our team conducts thorough quality inspections to ensure that our products are of the highest caliber.