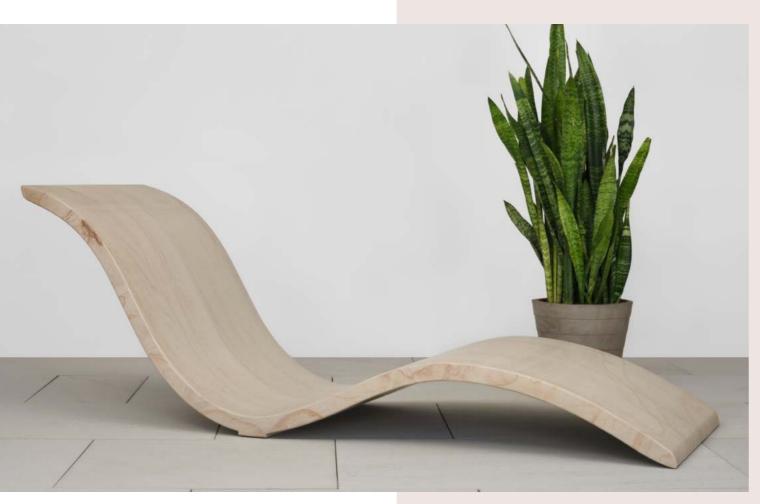

, bush hammered or flamed can add different texture and reflectivity to the stone surface. Each colour and finish can be used to create a specific aesthetic and can be incorporated into various design styles.



# Creating Distinctive Public Spaces

Creating bespoke public spaces with natural stone is an artful endeavor that requires a keen understanding of design and a mastery of the material.

Using natural stone, we can create radial steps with inlays, tactile paving, and numerous custom cut sizes based on project specifications. These elements come together to create a cohesive and functional space that is both beautiful and functional. We can also create stone furniture that is both durable and visually striking.

80 81 -







Naturalist Bench









**Wave Bench** 

Sun Lounger





Wall Screen



# Our Technical Expertise





# State-of-the-Art Equipment

- Jumbo block cutters for extremely large stone pavings
- Efficiency in cutting slabs with multi-block cutters
- Slicing of thick objects with mono-block cutters
- A range of premium finishing machines including
   flaming, water blasting, line polishing, antiquing
   and shot blasting
- Bridge saw machine for precise cutting of large slabs
- Premium CNC cell with Italian machines for crafting unique and intricate designs in natural stone

# **Expansive Capacity**

Xpereos is capable of producing an impressive 250,000 square meters of sawn paving and an astounding 3 million square meters of calibrated natural riven products. Our state-of-the-art machinery and expertly trained operators allow us to handle large-