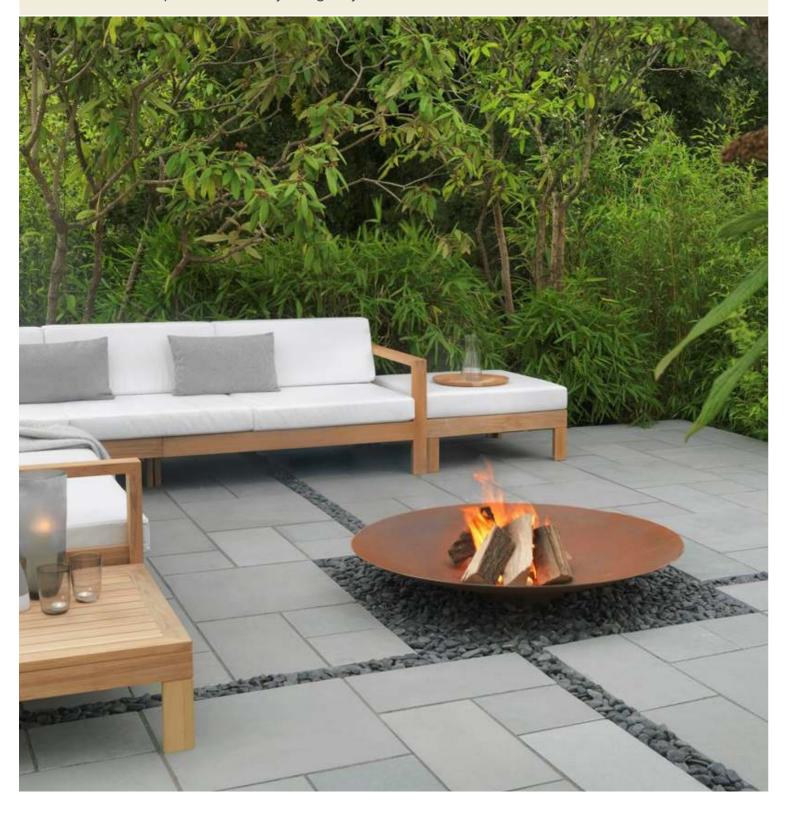

# Usage of Quartzite

Quartzite's resilience and durability make it the perfect choice for hard landscaping projects such as driveways, patios, and garden paths.

Its natural beauty and strength also lend itself to unique architectural designs, such as cladding facades and walls, staircases, swimming pool edges, garden furniture, and ornamental carvings. This versatile stone is the ultimate choice for adding both function and aesthetic appeal to your outdoor spaces.

## **Driveways & Pathways**

# Walling, Coping & Cladding

Steps & Risers

**Swimming Pools** 