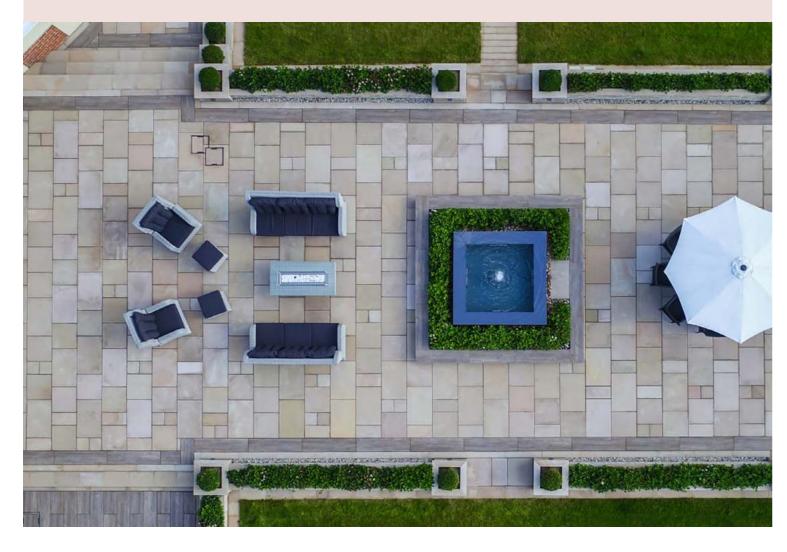

#### Versatile

From driveways and paving to walling and coping, flooring and swimming pools, natural stone can be used to create beautiful and functional spaces. Its versatility also extends to special features such as signature walls and fireplaces, where it can add a touch of elegance and luxury.

# Usage of Quartzite

Quartzite's resilience and durability make it the perfect choice for hard landscaping projects such as driveways, patios, and garden paths.

Its natural beauty and strength also lend itself to unique architectural designs, such as cladding facades and walls, staircases, swimming pool edges, garden furniture, and ornamental carvings. This versatile stone is the ultimate choice for adding both function and aesthetic appeal to your outdoor spaces.

## **Driveways & Pathways**

# Walling, Coping & Cladding

Steps & Risers

**Swimming Pools** 