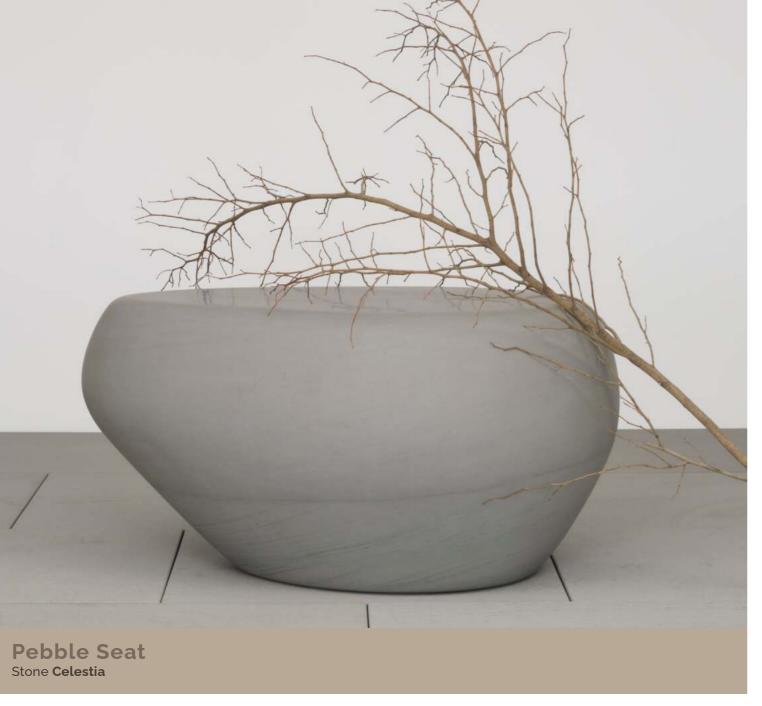

## Natural Stone for Bespoke Features

We are master artisans in the realm of natural stone, expertly shaping and sculpting each piece to perfection. Whether it be outdoor furniture, spheres, striking water features, fireplaces, window sills or any other bespoke creation, our team of experts has the skill and expertise to bring your vision to fruition. Natural stone, with its rich colors, textures, and patterns, is the perfect medium for exquisite designs and unique architectural features.

Natural stone, with its rich colors, textures, and patterns, is the perfect medium for exquisite designs and unique architectural features. From our vast selection of quartzite, limestone, granite, basalt, and schist, we can craft a signature look that will leave a lasting impression.